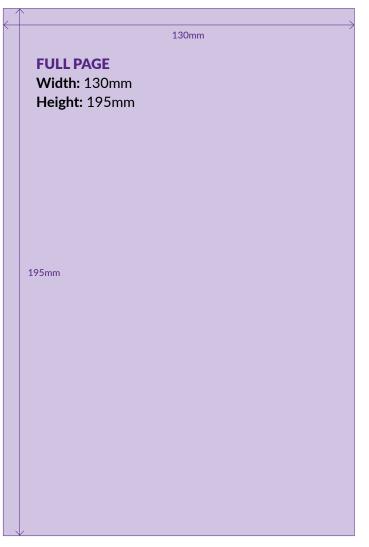

#### **Advertising Rates**

Front Cover: £436

**Back Cover: £349** 

Full page: £310

½ page: £180

1/4 page: £93

1/8th page: £55

10% discount for bookings of 4 months or more.