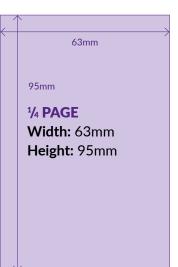

#### **Advertising Rates**

Front Cover: £436

**Back Cover: £349** 

Full page: £310

½ page: £180

1/4 page: £93

1/8th page: £55

10% discount for bookings of 4 months or more.