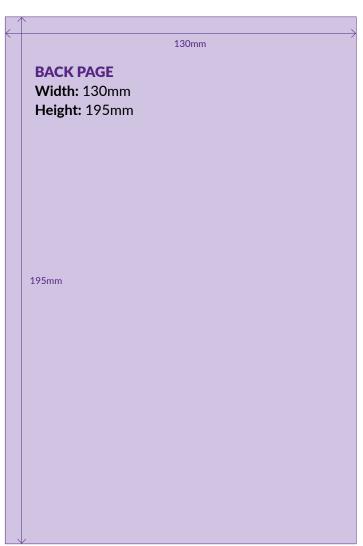

#### **Advertising Rates**

Front Cover: £436

**Back Cover: £349** 

Full page: £310

½ page: £180

1/4 page: £93

1/8th page: £55

10% discount for bookings of 4 months or more.