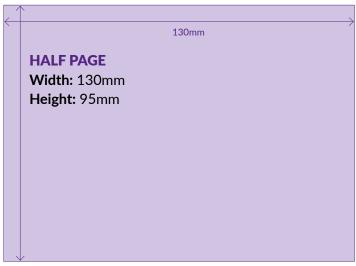

#### **Advertising Rates**

Front Cover: £436

**Back Cover: £349** 

Full page: £310

½ page: £180

1/4 page: £93

1/8th page: £55

10% discount for bookings of 4 months or more.